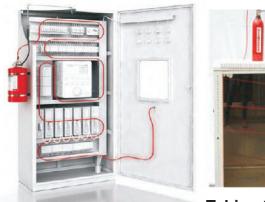

#### Fire Suppression System

#### **Total Flooding System**

(FM 200 / NOVEC / CO2 Suppression System)

**Fire Suppression System** 

**Tubing Suppression System for Panels** 

**Kitchen Hood Fire Extinguishing System** 