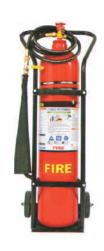

# Range of Fire Extinguisher

| Sr. No | Type of Fire Extinguisher                  | Capacity Available           |
|--------|--------------------------------------------|------------------------------|
|        |                                            | (Ltrs/Kgs)                   |
| 1      | Water Type Fire Extinguisher               | 4,6,9                        |
| 2      | Mechanical Foam Type Fire Extinguisher     | 4,6,9,45                     |
| 3      | Dry Chemical Powder Type Fire Extinguisher | 1,2,4,5,6,9,25,50,75         |
| 4      | CO2 Gas Type Fire Extinguisher             | 2, 3.2, 4.5, 6.8, 9.1, 22.5, |
|        |                                            | 35, 45                       |
| 5      | Clean Agent Type Fire Extinguisher         | 1,2,4,6,9                    |
| 6      | Wet Chemical Type Fire Extinguisher        | 6,9                          |
| 7      | Automatic Modular Fire Extinguisher (ABC,  | 5, 10                        |
|        | Clean Agent                                |                              |

All National & International Brands of Fire Extinguisher are available.