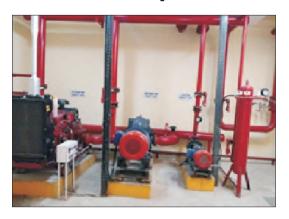

with 99.99% pure nitrogen mixed with helium.



8. The Fire Extinguisher is then made to go through leak tests. The first is an inverted beaker test in water. The extinguishers also undergo a Mass Spectro Meter Helium Leak Detection Test which is the most advanced leak detection technology available rrently in the world.



# Fire Hydrant System & its Accessories



Fire Hose Reel Drum



Landing Valve



**Short Branch** 





Shut-Off Nozzle



Fire Delivery Hose



Fire Suction Hose



Fire Hose Reel Hose



Fire Monitor





Fire Hose Box



Foam Making Branch



Fire Brigade Inlet



**Suction Coupling** 



Foam Mobile Unit

Shree Shyam Fire Systems
——FIRE PROTECTION EQUIPMENTS ——



## Range of Fire Hydrant Cabinet









**Fire Hydrant Cabinet** 

#### Glimpes of Fire Pump Room





# Fire Hydrant System & Down Comer System







**Schematic Drawings** 





# Fire Sprinkler System & its Accessories Types of Sprinkler







Upright



Pendent



Horizontal Sidewall



Vertical Sidewall



Recessed Pendent Concealed Horizontal Sidewall



**Concealed Pendent** 



#### Distribution of Sprinkler

| Distribution Size Nominal Size Listed(mm) | Maximum Number of Sprinklers to be fed by the pipe of Size |
|-------------------------------------------|------------------------------------------------------------|
| 25                                        | 2                                                          |
| 32                                        | 2                                                          |
| 40                                        | 4