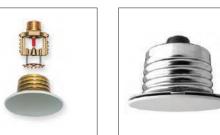

# Fire Sprinkler System & its Accessories Types of Sprinkler

Upright

Pendent

Horizontal Sidewall

Vertical Sidewall

Recessed Pendent Concealed Horizontal Sidewall

**Concealed Pendent** 