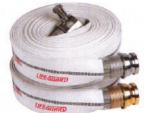

# Fire Hydrant System & its Accessories

Fire Hose Reel Drum

Landing Valve

**Short Branch** 

Shut-Off Nozzle

Fire Delivery Hose

Fire Suction Hose

Fire Hose Reel Hose