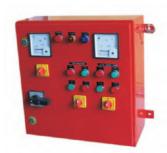

|



Flexible Hose Pipes for Sprinklers



Sprinkler Alarm Valve



Schematic Drawing of Fire Sprinkler System



#### Fire Alarm Panel & Its Accessories



Fire Alarm Panel



Smoke Detector



Multi Detector



**Heat Detector** 



MCB



Hooter



Response Indicator



Very Early Smoke Detection Apparatus



LPG Detector



Non Armoured Cable



**Armoured Cable** 



**Beam Detectors** 

#### **Conventional Fire Alarm System Wiring**





Schematic Drawing of Fire Alarm System

## PA System & Its Components





Components of PA System







Range of Portable PA System



PA System Integrated with Conventional Fire Alarm Panel



Schematic Drawing of PA System



## Fire Pumps



Jockey Fire Pump



Fire Main Electrical Pump



DG Fire Pump



Fire Terrace Pump

## Fire Pumps Panel





## Fire Pumps Accessories



Y Strainer



Non-Return Valve



Rubber Bellow



**Butterfly Valve** 



Foot Valve Strainer



Pressure Vessel



Air Release Valve



Wheel Valve



Flow Meter



Pressure Gauge



Pressure Switch

**Shree Shyam Fire Systems** FIRE PROTECTION EQUIPMENTS



#### Fire Suppression System

#### **Total Flooding System**

(FM 200 / NOVEC / CO2 Suppression System)



**Fire Suppression System** 





**Tubing Suppression System for Panels** 





**Kitchen Hood Fire Extinguishing System** 

#### Emergency Evacuation Accessories

# **Emergency Evacuation Plan**

# ← ZEIRE ERFS-> EKEZ!→ **←**ZFIRE FIRE ESCAPE ROUTE PLAN

# Range of Emergency Lights





#### **Photoluminescent Signages**















Customization can be done as per requirement