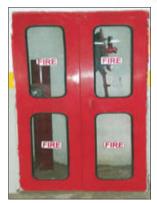

are attached.



7. Fire Extinguisher is charged pressurized with 99.99% pure nitrogen mixed with helium.



8. The Fire Extinguisher is then made to go through leak tests. The first is an inverted beaker test in water. The extinguishers also undergo a Mass Spectro Meter Helium Leak Detection Test which is the most advanced leak detection technology available rrently in the world.



# Fire Hydrant System & its Accessories



Fire Hose Reel Drum



Landing Valve



**Short Branch** 





Shut-Off Nozzle



Fire Delivery Hose



Fire Suction Hose



Fire Hose Reel Hose



Fire Monitor





Fire Hose Box



Foam Making Branch



Fire Brigade Inlet



**Suction Coupling** 



Foam Mobile Unit

Shree Shyam Fire Systems
——FIRE PROTECTION EQUIPMENTS ——



## Range of Fire Hydrant Cabinet









**Fire Hydrant Cabinet** 

#### Glimpes of Fire Pump Room





# Fire Hydrant System & Down Comer System







**Schematic Drawings** 





# Fire Sprinkler System & its Accessories Types of Sprinkler







Upright



Pendent



Horizontal Sidewall



Vertical Sidewall



Recessed Pendent Concealed Horizontal Sidewall



**Concealed Pendent** 



#### Distribution of Sprinkler

| Distribution Size Nominal Size Listed(mm) | Maximum Number of Sprinklers to be fed by the pipe of Size |
|-------------------------------------------|------------------------------------------------------------|
| 25                                        | 2                                                          |
| 32                                        | 2