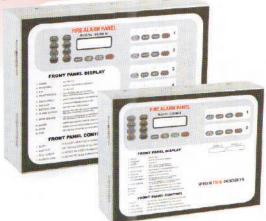

#### Fire Alarm Panel & Its Accessories

Fire Alarm Panel

Smoke Detector

Multi Detector

**Heat Detector** 

MCB

Hooter

Response Indicator