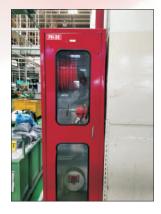

acity are attached.



7. Fire Extinguisher is charged pressurized with 99.99% pure nitrogen mixed with helium.



8. The Fire Extinguisher is then made to go through leak tests. The first is an inverted beaker test in water. The extinguishers also undergo a Mass Spectro Meter Helium Leak Detection Test which is the most advanced leak detection technology available rrently in the world.



# Fire Hydrant System & its Accessories



Fire Hose Reel Drum



Landing Valve



**Short Branch** 





Shut-Off Nozzle



Fire Delivery Hose



Fire Suction Hose



Fire Hose Reel Hose



Fire Monitor





Fire Hose Box



Foam Making Branch



Fire Brigade Inlet



**Suction Coupling** 



Foam Mobile Unit

Shree Shyam Fire Systems
——FIRE PROTECTION EQUIPMENTS ——



## Range of Fire Hydrant Cabinet









**Fire Hydrant Cabinet** 

#### Glimpes of Fire Pump Room





# Fire Hydrant System & Down Comer System







**Schematic Drawings** 





# Fire Sprinkler System & its Accessories Types of Sprinkler







Upright



Pendent



Horizontal Sidewall



Vertical Sidewall



Recessed Pendent Concealed Horizontal Sidewall



**Concealed Pendent** 



#### Distribution of Sprinkler

| Distribution Size Nominal Size Listed(mm) | Maximum Number of Sprinklers to be fed by the pipe of Size |
|-------------------------------------------|------------------------------------------------------------|
| 25                                        | 2                                                          |
| 32                                        | 2