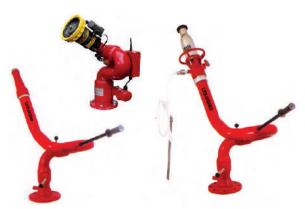

# Fire Hydrant System & its Accessories

Fire Hose Reel Drum

Landing Valve

**Short Branch** 

Shut-Off Nozzle

Fire Delivery Hose

Fire Suction Hose

Fire Hose Reel Hose

Fire Monitor

Fire Hose Box

Foam Making Branch

Fire Brigade Inlet

**Suction Coupling** 

Foam Mobile Unit

Shree Shyam Fire Systems
——FIRE PROTECTION EQUIPMENTS ——