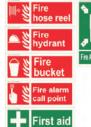

#### **Photoluminescent Signages**

Customization can be done as per requirement

Fire Blanket

Hand Control Fast Action Nozzle

Fire Hook

High Medium Velocity Nozzle

Water Curtain Nozzle

**Dividing Breaching** 