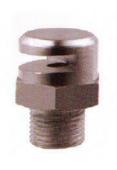

# Fire Sprinkler System & its Accessories Types of Sprinkler

Upright

Pendent

Horizontal Sidewall

Vertical Sidewall

Recessed Pendent Concealed Horizontal Sidewall

**Concealed Pendent** 