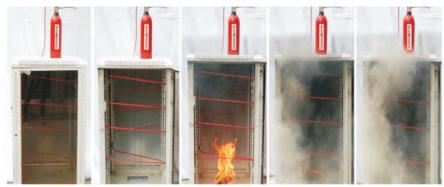

#### Fire Suppression System

#### **Total Flooding System**

(FM 200 / NOVEC / CO2 Suppression System)

**Fire Suppression System** 

**Tubing Suppression System for Panels** 

**Kitchen Hood Fire Extinguishing System** 