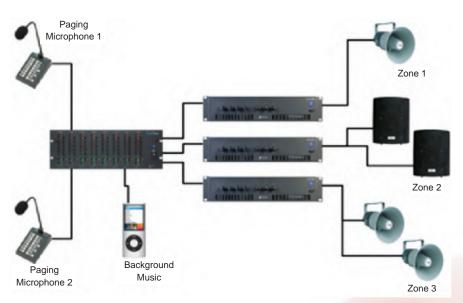

## PA System & Its Components

Components of PA System

Range of Portable PA System

PA System Integrated with Conventional Fire Alarm Panel

Schematic Drawing of PA System