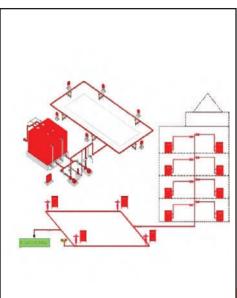

The Fire Extinguisher is then made to go through leak tests. The first is an inverted beaker test in water. The extinguishers also undergo a Mass Spectro Meter Helium Leak Detection Test which is the most advanced leak detection technology available rrently in the world.



# Fire Hydrant System & its Accessories



Fire Hose Reel Drum



Landing Valve



**Short Branch** 





Shut-Off Nozzle



Fire Delivery Hose



Fire Suction Hose



Fire Hose Reel Hose



Fire Monitor





Fire Hose Box



Foam Making Branch



Fire Brigade Inlet



**Suction Coupling** 



Foam Mobile Unit

Shree Shyam Fire Systems
——FIRE PROTECTION EQUIPMENTS ——



## Range of Fire Hydrant Cabinet









**Fire Hydrant Cabinet** 

#### Glimpes of Fire Pump Room





# Fire Hydrant System & Down Comer System







**Schematic Drawings** 





# Fire Sprinkler System & its Accessories Types of Sprinkler







Upright



Pendent



Horizontal Sidewall



Vertical Sidewall



Recessed Pendent Concealed Horizontal Sidewall



**Concealed Pendent** 



#### Distribution of Sprinkler

| Distribution Size Nominal Size Listed(mm) | Maximum Number of Sprinklers to be fed by the pipe of Size |
|-------------------------------------------|------------------------------------------------------------|
| 25                                        | 2                                                          |
| 32                                        | 2                                                          |
| 40                                        | 4