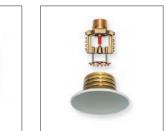

# Fire Sprinkler System & its Accessories Types of Sprinkler

Upright

Pendent

Horizontal Sidewall

Vertical Sidewall

Recessed Pendent Concealed Horizontal Sidewall

**Concealed Pendent** 