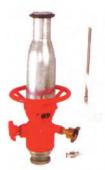

# Fire Hydrant System & its Accessories

Fire Hose Reel Drum

Landing Valve

**Short Branch** 

Shut-Off Nozzle

Fire Delivery Hose

Fire Suction Hose

Fire Hose Reel Hose

Fire Monitor

Fire Hose Box

Foam Making Branch

Fire Brigade Inlet

**Suction Coupling** 

Foam Mobile Unit

Shree Shyam Fire Systems
——FIRE PROTECTION EQUIPMENTS ——