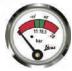

## Fire Extinguisher Accessories & Refilling Process

**Pressure Gauge** 

Safety Clip & Safety Pin

**Operating Valve** 

**Mechanical Foam Solution** 

CO<sub>2</sub> Gas Catridge

**Hanging Hook** 