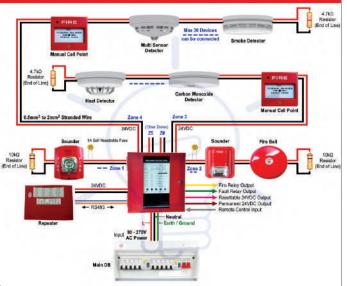

#### **Conventional Fire Alarm System Wiring**

Schematic Drawing of Fire Alarm System