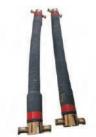

# Fire Hydrant System & its Accessories

Fire Hose Reel Drum

Landing Valve

**Short Branch** 

Shut-Off Nozzle

Fire Delivery Hose

Fire Suction Hose

Fire Hose Reel Hose