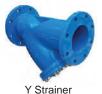

## Fire Pumps Accessories

Y Strainer

Non-Return Valve

Rubber Bellow

**Butterfly Valve** 

Foot Valve Strainer

Pressure Vessel

Air Release Valve