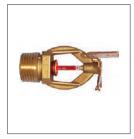

# Fire Sprinkler System & its Accessories Types of Sprinkler

Upright

Pendent

Horizontal Sidewall

Vertical Sidewall

Recessed Pendent Concealed Horizontal Sidewall

**Concealed Pendent** 