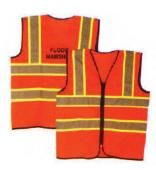

Fire Rescue Kit

Electric Siren

Manual Siren (Hand Operated)

**Gum Boots** 

Metal Defector

Reflective Jacket

Fire Man Halmet

Hose Binding Machine