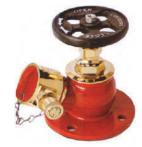

# Fire Hydrant System & its Accessories

Fire Hose Reel Drum

Landing Valve

**Short Branch** 

Shut-Off Nozzle

Fire Delivery Hose

Fire Suction Hose

Fire Hose Reel Hose