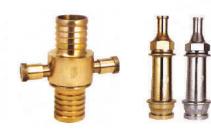

# Fire Hydrant System & its Accessories

Fire Hose Reel Drum

Landing Valve

**Short Branch** 

Shut-Off Nozzle

Fire Delivery Hose

Fire Suction Hose

Fire Hose Reel Hose

Fire Monitor

Fire Hose Box

Foam Making Branch

Fire Brigade Inlet

**Suction Coupling** 

Foam Mobile Unit

Shree Shyam Fire Systems
——FIRE PROTECTION EQUIPMENTS ——