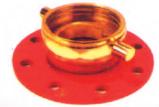

# Fire Hydrant System & its Accessories

Fire Hose Reel Drum

Landing Valve

**Short Branch** 

Shut-Off Nozzle

Fire Delivery Hose

Fire Suction Hose

Fire Hose Reel Hose

Fire Monitor

Fire Hose Box

Foam Making Branch

Fire Brigade Inlet

**Suction Coupling** 

Foam Mobile Unit

Shree Shyam Fire Systems
——FIRE PROTECTION EQUIPMENTS ——