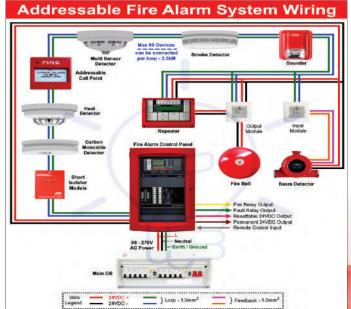

#### Fire Alarm Panel & Its Accessories

Fire Alarm Panel

Smoke Detector

Multi Detector

**Heat Detector** 

MCB

Hooter

Response Indicator

Very Early Smoke Detection Apparatus

LPG Detector

Non Armoured Cable

**Armoured Cable** 

**Beam Detectors** 

#### **Conventional Fire Alarm System Wiring**

Schematic Drawing of Fire Alarm System