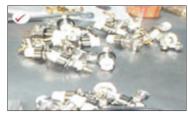

## Fire Extinguisher Accessories & Refilling Process

**Pressure Gauge** 

Safety Clip & Safety Pin

**Operating Valve** 

**Mechanical Foam Solution** 

CO<sub>2</sub> Gas Catridge

**Hanging Hook** 