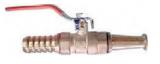

# Fire Hydrant System & its Accessories

Fire Hose Reel Drum

Landing Valve

**Short Branch** 

Shut-Off Nozzle

Fire Delivery Hose

Fire Suction Hose

Fire Hose Reel Hose

Fire Monitor

Fire Hose Box

Foam Making Branch

Fire Brigade Inlet

**Suction Coupling** 

Foam Mobile Unit

Shree Shyam Fire Systems
——FIRE PROTECTION EQUIPMENTS ——