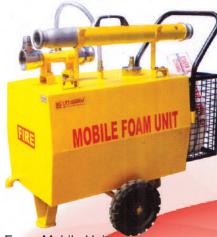

Fire Monitor

Fire Hose Box

Foam Making Branch

Fire Brigade Inlet

**Suction Coupling** 

Foam Mobile Unit

Shree Shyam Fire Systems
——FIRE PROTECTION EQUIPMENTS ——