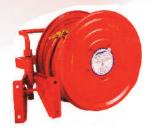

# Fire Hydrant System & its Accessories

Fire Hose Reel Drum

Landing Valve

**Short Branch** 

Shut-Off Nozzle

Fire Delivery Hose

Fire Suction Hose

Fire Hose Reel Hose