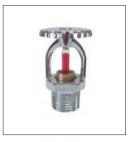

# Fire Sprinkler System & its Accessories Types of Sprinkler

Upright

Pendent

Horizontal Sidewall

Vertical Sidewall

Recessed Pendent Concealed Horizontal Sidewall

**Concealed Pendent** 