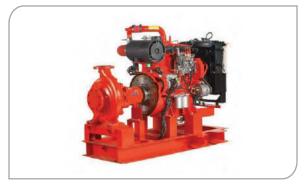

## Fire Pumps

Jockey Fire Pump

Fire Main Electrical Pump

DG Fire Pump

Fire Terrace Pump