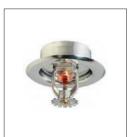

# Fire Sprinkler System & its Accessories Types of Sprinkler

Upright

Pendent

Horizontal Sidewall

Vertical Sidewall

Recessed Pendent Concealed Horizontal Sidewall

**Concealed Pendent** 