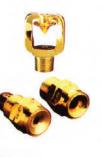

# Fire Sprinkler System & its Accessories Types of Sprinkler

Upright

Pendent

Horizontal Sidewall

Vertical Sidewall

Recessed Pendent Concealed Horizontal Sidewall

**Concealed Pendent** 