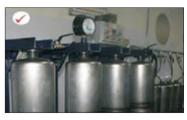

ire Extinguisher         | 1,2,4,6,9                    |
| 6      | Wet Chemical Type Fire Extinguisher        | 6,9                          |
| 7      | Automatic Modular Fire Extinguisher (ABC,  | 5, 10                        |
|        | Clean Agent                                |                              |

All National & International Brands of Fire Extinguisher are available.



## Fire Extinguisher Accessories & Refilling Process













**Pressure Gauge** 

Safety Clip & Safety Pin

**Operating Valve** 







**Mechanical Foam Solution** 



CO<sub>2</sub> Gas Catridge



**Hanging Hook** 

#### Our Refilling Process



1. The Fire Extinguisher is manually discharged/fired and emptied.



2. The Fire Extinguisher is then dismantled completely, cylinder is destressed.



3. The Cylinder is made to undergo a Hydro Static Pressure Test at 35 kgf cm sq for 2 minutes to check for leaks and the burst capacity.



4. The cylinder undergoes the fresh painting process by first, static charge powder coating and then baking in Oven at 180 degrees for 15 minutes. This results into a super fine quality and durable new paint surface on the cylinder.



5. New Extinguishing agent (powder, gas, water or foam) is filled in the cylinder through a vacuum based process that fills the cylinder with exact quantity of extinguishing agent.



New discharge fitment mechanism including all new rubber seals,O rings and hose pipe with 50 kg burst capacity are attached.



7. Fire Extinguisher is charged pressurized with 99.99% pure nitrogen mixed with helium.



8. The Fire Exting