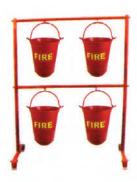

#### **SELF CONTAINED BREATHING APPARATUS**

Revolving Branch

Fog Nozzle

Triple Purpose Nozzle

Double Male

Double Female

Gun Metal Adapter

Fire Bucket Stand

Fire Bucket

Safety Helmet

Ear Muff

Ear Plug

Safety Googles

Hand Gloves

Safety Shoes

Face Shield