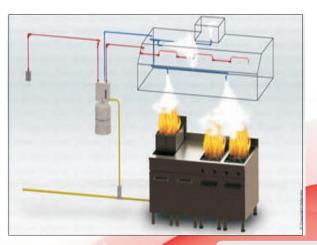

#### **Total Flooding System**

(FM 200 / NOVEC / CO2 Suppression System)

**Fire Suppression System** 

**Tubing Suppression System for Panels** 

**Kitchen Hood Fire Extinguishing System** 