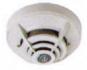

#### Fire Alarm Panel & Its Accessories

Fire Alarm Panel

Smoke Detector

Multi Detector

**Heat Detector** 

MCB

Hooter

Response Indicator