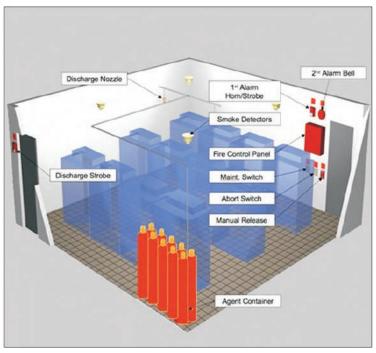

#### Fire Suppression System

#### **Total Flooding System**

(FM 200 / NOVEC / CO2 Suppression System)

**Fire Suppression System** 

**Tubing Suppression System for Panels** 

**Kitchen Hood Fire Extinguishing System** 