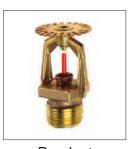

# Fire Sprinkler System & its Accessories Types of Sprinkler

Upright

Pendent

Horizontal Sidewall

Vertical Sidewall

Recessed Pendent Concealed Horizontal Sidewall

**Concealed Pendent** 