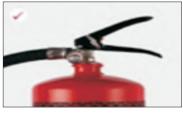

## Fire Extinguisher Accessories & Refilling Process

**Pressure Gauge** 

Safety Clip & Safety Pin

**Operating Valve** 

**Mechanical Foam Solution** 

CO<sub>2</sub> Gas Catridge

**Hanging Hook** 