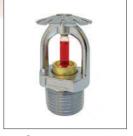

# Fire Sprinkler System & its Accessories Types of Sprinkler

Upright

Pendent

Horizontal Sidewall

Vertical Sidewall

Recessed Pendent Concealed Horizontal Sidewall

**Concealed Pendent** 