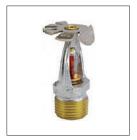

# Fire Sprinkler System & its Accessories Types of Sprinkler

Upright

Pendent

Horizontal Sidewall

Vertical Sidewall

Recessed Pendent Concealed Horizontal Sidewall

**Concealed Pendent** 