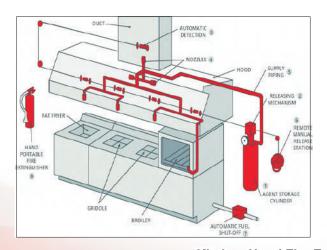

#### **Total Flooding System**

(FM 200 / NOVEC / CO2 Suppression System)

**Fire Suppression System** 

**Tubing Suppression System for Panels** 

**Kitchen Hood Fire Extinguishing System** 