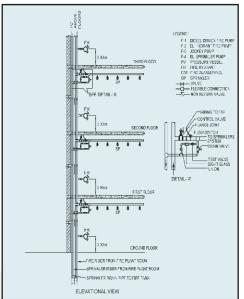

8. The Fire Extinguisher is then made to go through leak tests. The first is an inverted beaker test in water. The extinguishers also undergo a Mass Spectro Meter Helium Leak Detection Test which is the most advanced leak detection technology available rrently in the world.



# Fire Hydrant System & its Accessories



Fire Hose Reel Drum



Landing Valve



**Short Branch** 





Shut-Off Nozzle



Fire Delivery Hose



Fire Suction Hose



Fire Hose Reel Hose



Fire Monitor





Fire Hose Box



Foam Making Branch



Fire Brigade Inlet



**Suction Coupling** 



Foam Mobile Unit

Shree Shyam Fire Systems
——FIRE PROTECTION EQUIPMENTS ——



## Range of Fire Hydrant Cabinet









**Fire Hydrant Cabinet** 

#### Glimpes of Fire Pump Room





# Fire Hydrant System & Down Comer System







**Schematic Drawings** 





# Fire Sprinkler System & its Accessories Types of Sprinkler







Upright



Pendent



Horizontal Sidewall



Vertical Sidewall



Recessed Pendent Concealed Horizontal Sidewall



**Concealed Pendent** 



#### Distribution of Sprinkler

| Distribution Size Nominal Size Listed(mm) | Maximum Number of Sprinklers to be fed by the pipe of Size |
|-------------------------------------------|------------------------------------------------------------|
| 25                                        | 2                                                          |
| 32                                        | 2                                                          |
| 40                                        | 4