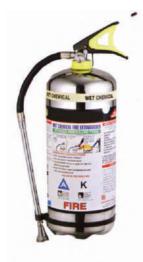

# Range of Fire Extinguisher

| Sr. No | Type of Fire Extinguisher                  | Capacity Available           |
|--------|--------------------------------------------|------------------------------|
|        |                                            | (Ltrs/Kgs)                   |
| 1      | Water Type Fire Extinguisher               | 4,6,9                        |
| 2      | Mechanical Foam Type Fire Extinguisher     | 4,6,9,45                     |
| 3      | Dry Chemical Powder Type Fire Extinguisher | 1,2,4,5,6,9,25,50,75         |
| 4      | CO2 Gas Type Fire Extinguisher             | 2, 3.2, 4.5, 6.8, 9.1, 22.5, |
|        |                                            | 35, 45                       |
| 5      | Clean Agent Type Fire Extinguisher         | 1,2,4,6,9                    |
| 6      | Wet Chemical Type Fire Extinguisher        | 6,9                          |
| 7      | Automatic Modular Fire Extinguisher (ABC,  | 5, 10                        |
|        | Clean Agent                                |                              |

All National & International Brands of Fire Extinguisher are available.