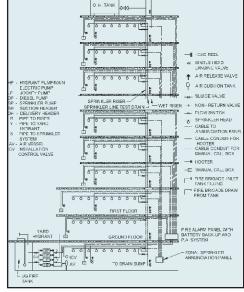

. The Fire Extinguisher is then made to go through leak tests. The first is an inverted beaker test in water. The extinguishers also undergo a Mass Spectro Meter Helium Leak Detection Test which is the most advanced leak detection technology available rrently in the world.



# Fire Hydrant System & its Accessories



Fire Hose Reel Drum



Landing Valve



**Short Branch** 





Shut-Off Nozzle



Fire Delivery Hose



Fire Suction Hose



Fire Hose Reel Hose



Fire Monitor





Fire Hose Box



Foam Making Branch



Fire Brigade Inlet



**Suction Coupling** 



Foam Mobile Unit

Shree Shyam Fire Systems
——FIRE PROTECTION EQUIPMENTS ——



## Range of Fire Hydrant Cabinet









**Fire Hydrant Cabinet** 

#### Glimpes of Fire Pump Room





# Fire Hydrant System & Down Comer System







**Schematic Drawings** 





# Fire Sprinkler System & its Accessories Types of Sprinkler







Upright



Pendent



Horizontal Sidewall



Vertical Sidewall



Recessed Pendent Concealed Horizontal Sidewall



**Concealed Pendent** 



#### Distribution of Sprinkler

| Distribution Size Nominal Size Listed(mm) | Maximum Number of Sprinklers to be fed by the pipe of Size |
|-------------------------------------------|------------------------------------------------------------|
| 25                                        | 2                                                          |
| 32                                        | 2                                                          |
| 40                                        | 4