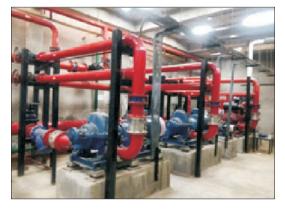

th 99.99% pure nitrogen mixed with helium.



8. The Fire Extinguisher is then made to go through leak tests. The first is an inverted beaker test in water. The extinguishers also undergo a Mass Spectro Meter Helium Leak Detection Test which is the most advanced leak detection technology available rrently in the world.



# Fire Hydrant System & its Accessories



Fire Hose Reel Drum



Landing Valve



**Short Branch** 





Shut-Off Nozzle



Fire Delivery Hose



Fire Suction Hose



Fire Hose Reel Hose



Fire Monitor





Fire Hose Box



Foam Making Branch



Fire Brigade Inlet



**Suction Coupling** 



Foam Mobile Unit

Shree Shyam Fire Systems
——FIRE PROTECTION EQUIPMENTS ——



## Range of Fire Hydrant Cabinet









**Fire Hydrant Cabinet** 

#### Glimpes of Fire Pump Room





# Fire Hydrant System & Down Comer System







**Schematic Drawings** 





# Fire Sprinkler System & its Accessories Types of Sprinkler







Upright



Pendent



Horizontal Sidewall



Vertical Sidewall



Recessed Pendent Concealed Horizontal Sidewall



**Concealed Pendent** 



#### Distribution of Sprinkler

| Distribution Size Nominal Size Listed(mm) | Maximum Number of Sprinklers to be fed by the pipe of Size |
|-------------------------------------------|------------------------------------------------------------|
| 25                                        | 2                                                          |
| 32                                        | 2                                                          |
| 40                                        | 4