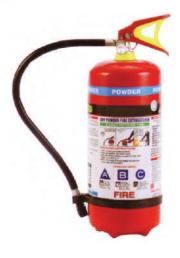

# Range of Fire Extinguisher

| Sr. No | Type of Fire Extinguisher                  | Capacity Available           |
|--------|--------------------------------------------|------------------------------|
|        |                                            | (Ltrs/Kgs)                   |
| 1      | Water Type Fire Extinguisher               | 4,6,9                        |
| 2      | Mechanical Foam Type Fire Extinguisher     | 4,6,9,45                     |
| 3      | Dry Chemical Powder Type Fire Extinguisher | 1,2,4,5,6,9,25,50,75         |
| 4      | CO2 Gas Type Fire Extinguisher             | 2, 3.2, 4.5, 6.8, 9.1, 22.5, |
|        |                                            | 35, 45                       |
| 5      | Clean Agent Type Fire Extinguisher         | 1,2,4,6,9                    |
| 6      | Wet Chemical Type Fire Extinguisher        | 6,9                          |
| 7      | Automatic Modular Fire Extinguisher (ABC,  | 5, 10                        |
|        | Clean Agent                                |                              |

All National & International Brands of Fire Extinguisher are available.