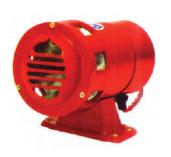

Fire Rescue Kit

Electric Siren

Manual Siren (Hand Operated)

**Gum Boots** 

Metal Defector

Reflective Jacket

Fire Man Halmet

Hose Binding Machine