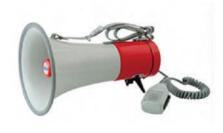

## PA System & Its Components

Components of PA System

Range of Portable PA System

PA System Integrated with Conventional Fire Alarm Panel

Schematic Drawing of PA System