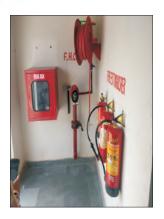

ity are attached.



7. Fire Extinguisher is charged pressurized with 99.99% pure nitrogen mixed with helium.



8. The Fire Extinguisher is then made to go through leak tests. The first is an inverted beaker test in water. The extinguishers also undergo a Mass Spectro Meter Helium Leak Detection Test which is the most advanced leak detection technology available rrently in the world.



# Fire Hydrant System & its Accessories



Fire Hose Reel Drum



Landing Valve



**Short Branch** 





Shut-Off Nozzle



Fire Delivery Hose



Fire Suction Hose



Fire Hose Reel Hose



Fire Monitor





Fire Hose Box



Foam Making Branch



Fire Brigade Inlet



**Suction Coupling** 



Foam Mobile Unit

Shree Shyam Fire Systems
——FIRE PROTECTION EQUIPMENTS ——



## Range of Fire Hydrant Cabinet









**Fire Hydrant Cabinet** 

#### Glimpes of Fire Pump Room





# Fire Hydrant System & Down Comer System







**Schematic Drawings** 





# Fire Sprinkler System & its Accessories Types of Sprinkler







Upright



Pendent



Horizontal Sidewall



Vertical Sidewall



Recessed Pendent Concealed Horizontal Sidewall



**Concealed Pendent** 



#### Distribution of Sprinkler

| Distribution Size Nominal Size Listed(mm) | Maximum Number of Sprinklers to be fed by the pipe of Size |
|-------------------------------------------|------------------------------------------------------------|
| 25                                        | 2                                                          |
| 32                                        | 2