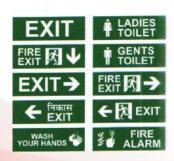

#### **Photoluminescent Signages**

Customization can be done as per requirement

Fire Blanket

Hand Control Fast Action Nozzle

Fire Hook

High Medium Velocity Nozzle

Water Curtain Nozzle

**Dividing Breaching** 