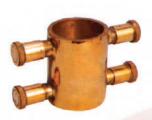

# Fire Hydrant System & its Accessories

Fire Hose Reel Drum

Landing Valve

**Short Branch** 

Shut-Off Nozzle

Fire Delivery Hose

Fire Suction Hose

Fire Hose Reel Hose

Fire Monitor

Fire Hose Box

Foam Making Branch

Fire Brigade Inlet

**Suction Coupling** 

Foam Mobile Unit

Shree Shyam Fire Systems
——FIRE PROTECTION EQUIPMENTS ——