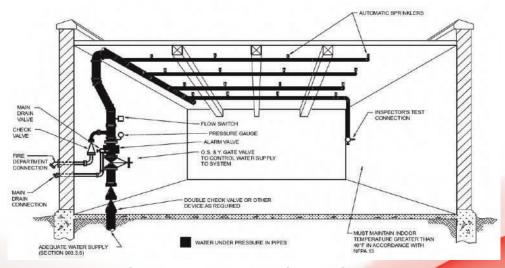

# Fire Hydrant System & Down Comer System

**Schematic Drawings** 

Flexible Hose Pipes for Sprinklers

Sprinkler Alarm Valve

Schematic Drawing of Fire Sprinkler System