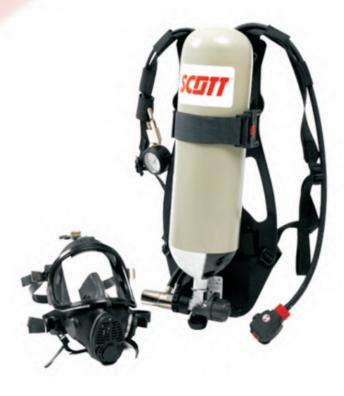

#### **SELF CONTAINED BREATHING APPARATUS**

Revolving Branch

Fog Nozzle

Triple Purpose Nozzle

Double Male

Double Female

Gun Metal Adapter

Fire Bucket Stand