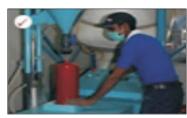

#### Our Refilling Process

1. The Fire Extinguisher is manually discharged/fired and emptied.

2. The Fire Extinguisher is then dismantled completely, cylinder is destressed.

3. The Cylinder is made to undergo a Hydro Static Pressure Test at 35 kgf cm sq for 2 minutes to check for leaks and the burst capacity.

4. The cylinder undergoes the fresh painting process by first, static charge powder coating and then baking in Oven at 180 degrees for 15 minutes. This results into a super fine quality and durable new paint surface on the cylinder.

5. New Extinguishing agent (powder, gas, water or foam) is filled in the cylinder through a vacuum based process that fills the cylinder with exact quantity of extinguishing agent.

New discharge fitment mechanism including all new rubber seals,O rings and hose pipe with 50 kg burst capacity are attached.

7. Fire Extinguisher is charged pressurized with 99.99% pure nitrogen mixed with helium.

8. The Fire Extinguisher is then made to go through leak tests. The first is an inverted beaker test in water. The extinguishers also undergo a Mass Spectro Meter Helium Leak Detection Test which is the most advanced leak detection technology available rrently in the world.