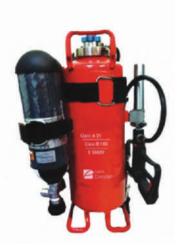

## Fire Pumps

Jockey Fire Pump

Fire Main Electrical Pump

DG Fire Pump

Fire Terrace Pump